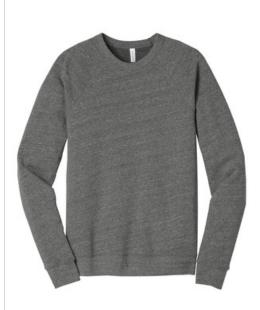

# BELLA+CANVAS<sup>®</sup> Unisex Sponge Fleece Raglan Sweatshirt. BC3901

- Retail fit .
- Tear-away label ÷
- Raglan sleeves -
- Side seamed .
- Rib knit cuffs and hem .
- Solid Colors and Heather Colors: 8-ounce, 52/48 Airlume . combed and ring spun cotton/poly fleece, 32 singles
- Triblend Colors: 8-ounce, 50/37.5/12.5 poly/Airlume
- combed and ring spun cotton/rayon, 32 singles
- Athletic Heather: 8-ounce, 90/10 Airlume combed and ring spun cotton/poly fleece, 32 singles