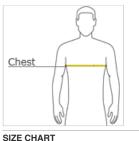

#### HOW TO MEASURE

## CHEST WIDTH

Measure under the arm and around the fullest part of the chest with arms down, keeping tape horizontal.

XS s М XL 2XL I. 31-34 34-37 38-41 42-45 46-49 50-53