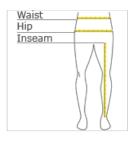

## HOW TO MEASURE

#### WAIST

Measure around the smallest part of the natural waist.

#### INICEANA

Measure a similar style pant that fits well and is the desired length. Measure from the crotch seam to the hem.

# HIPS

With feet together, measure around the fullest part of hips, keep tape horizontal.

## SIZE CHART

|       | XS    | S     | М     | L     | XL    | XXL   | 3XL   | 4XL   |
|-------|-------|-------|-------|-------|-------|-------|-------|-------|
| Size  | 2     | 4/6   | 8/10  | 12/14 | 16/18 | 20/22 | 24/26 | 28/30 |
| Waist | 24-26 | 27-28 | 29-30 | 31-33 | 34-36 | 37-39 | 40-43 | 44-47 |
| Hip   | 34-36 | 37-38 | 39-40 | 41-43 | 44-46 | 47-49 | 50-53 | 54-57 |